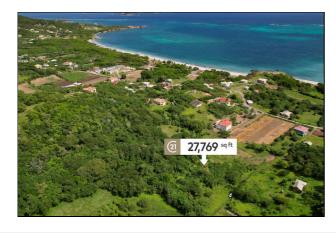

## **Grand Bay Lot**

Carriacou **9** Grenada

MLS# 1154213

## Vacant Land

47,000

District/Area: Carriacou Region/Country: Grenada Prop.Type: Vacant Land Prop.View: Ocean View Land Area: 27,769 ft<sup>2</sup> Class: Residential

## **Remarks**

Flat ocean view lot in the Grand Bay, Mt. Pleasant Carriacou. This is an ideal lot for residential building. All utilities in place.